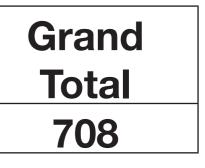

### How many years have you been a student at the UC Merced campus? With which School are you affiliated?

|                   | SoE | SNS | SSHA | Undeclared | Grand<br>Total |
|-------------------|-----|-----|------|------------|----------------|
| Less than 1 year  | 90  | 71  | 104  | 10         | 275            |
| 1 - 2 years       | 36  | 46  | 89   | 4          | 175            |
| 2 - 3 years       | 23  | 27  | 54   |            | 104            |
| 3 - 4 years       | 27  | 23  | 73   | 1          | 124            |
| More than 4 years | 10  | 71  | 7    |            | 30             |
| Total             | 186 | 180 | 327  | 15         | 708            |

- 39% of UG respondents have been here less than a year - 46% of UG respondents are from SSHA