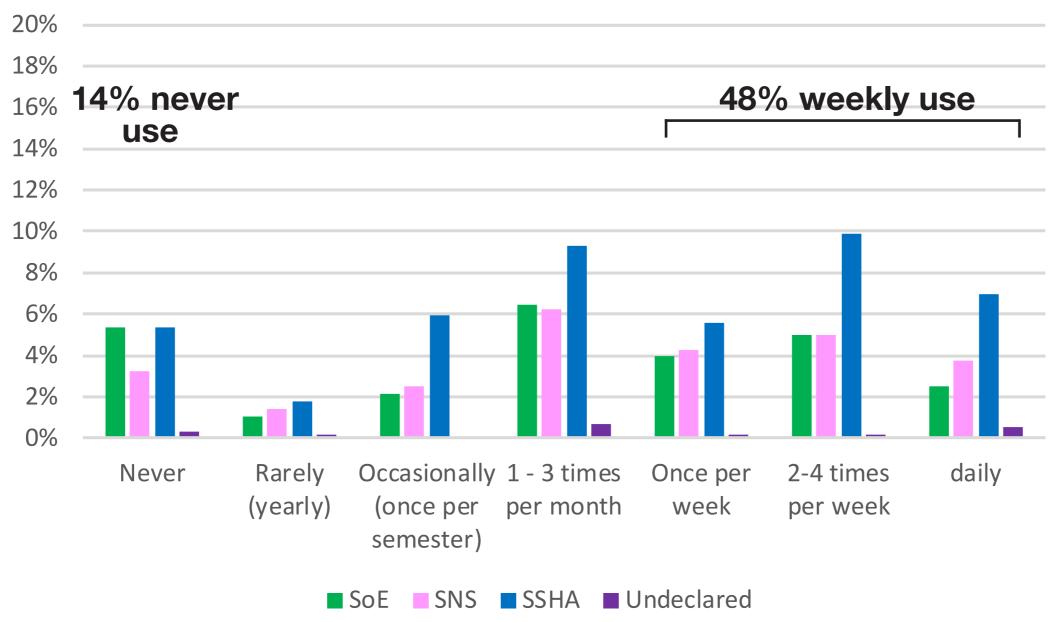

## Please indicate the frequency of time you typically spend carrying out **collaborative study tasks** in the Kolligian Library: