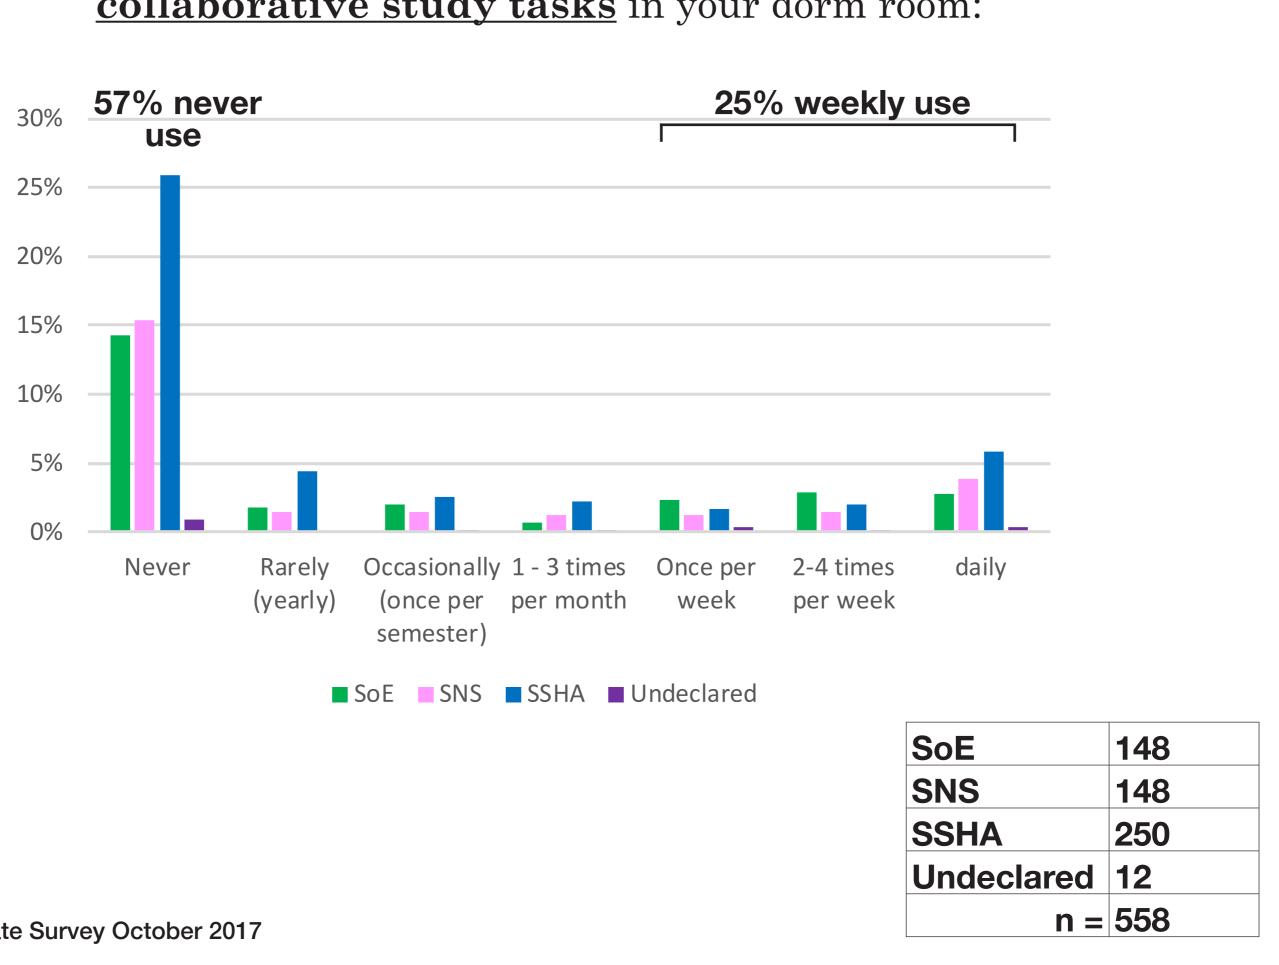

# Please indicate the frequency of time you typically spend carrying out **<u>collaborative study tasks</u>** in your dorm room: