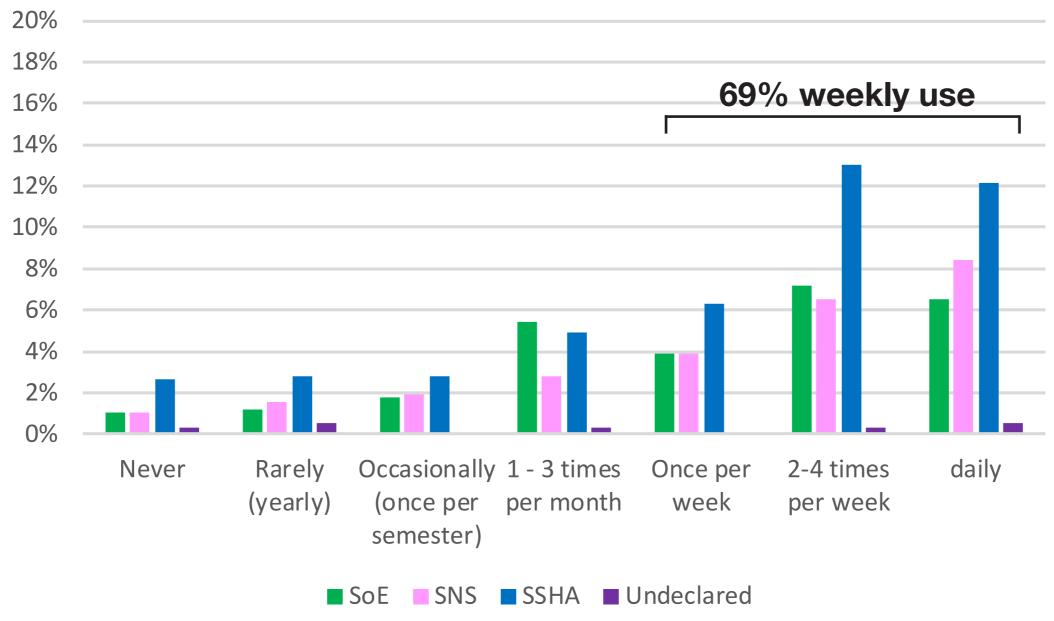

# Please indicate the frequency of time you typically spend carrying out **individual study tasks** in the Kolligian Library:

### n = 569