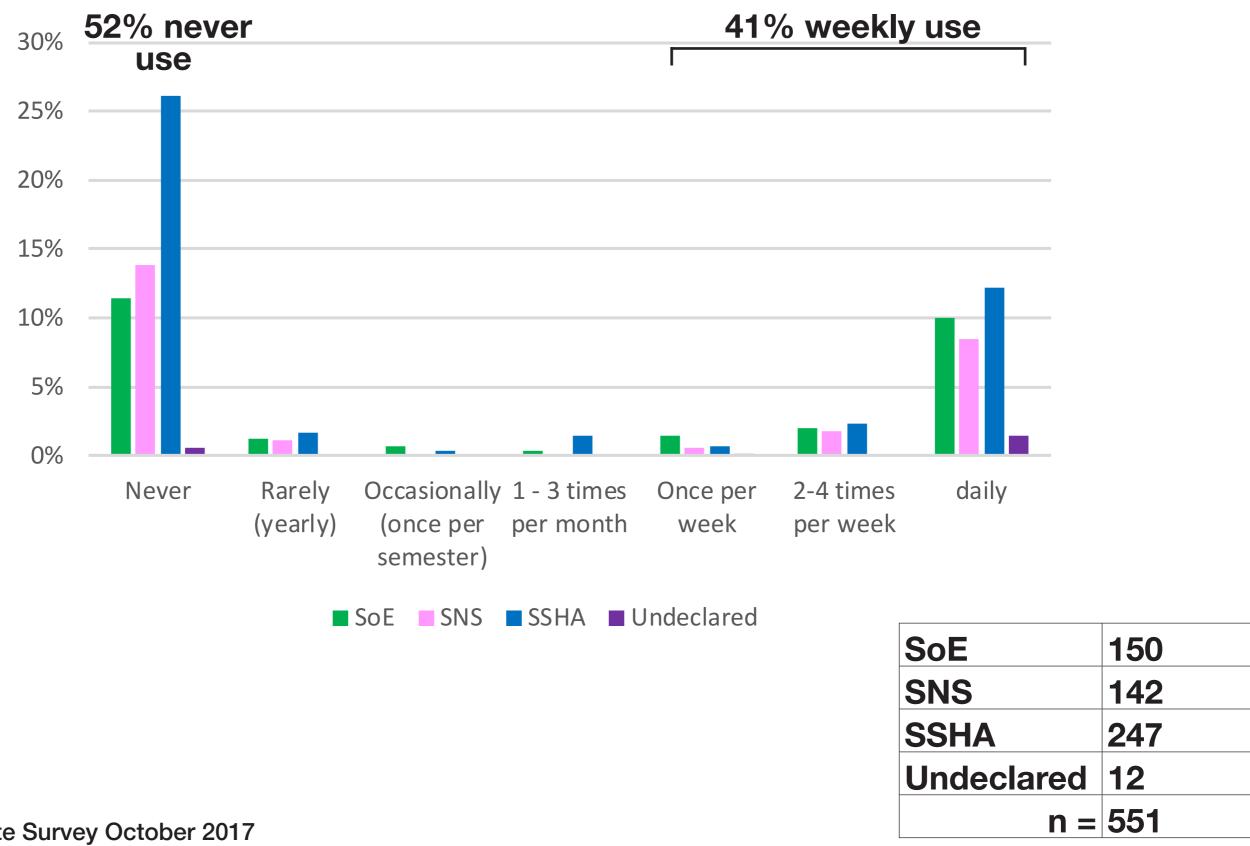

## Please indicate the frequency of time you typically spend carrying out **collaborative study tasks** in the Kolligian Library: