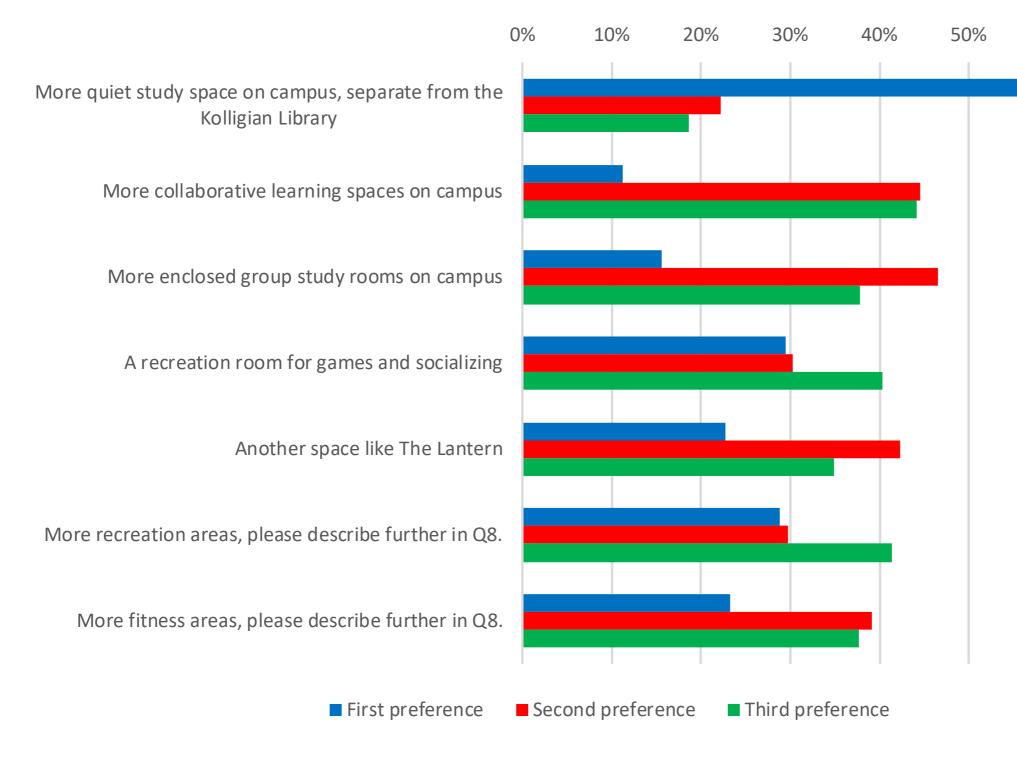

# What does the Merced campus need more of? Please indicate your 1st, 2nd & 3rd preferences:

UCM Undergraduate Survey October 2017