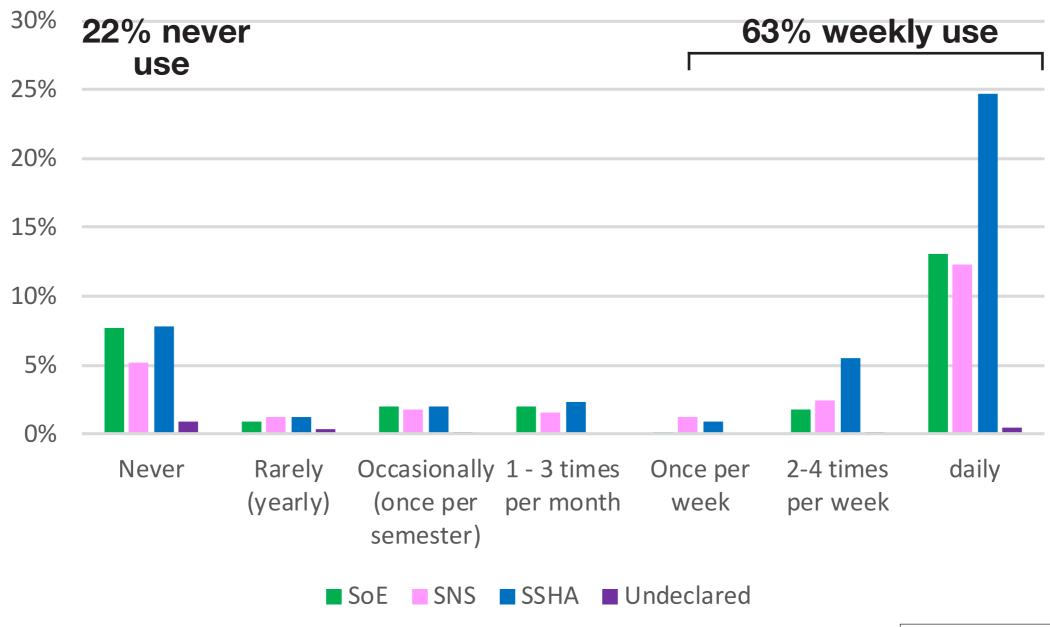

# Please indicate the frequency of time you typically spend carrying out **individual study tasks** in the Kolligian Library: