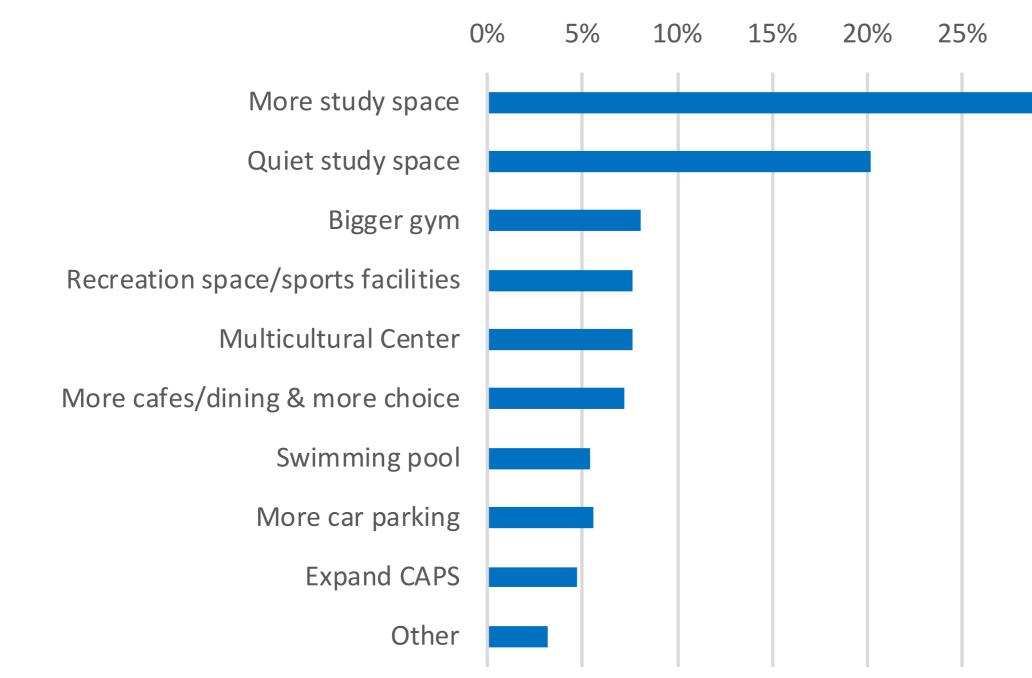

# What does the Merced campus need more of?

UCM Undergraduate Survey October 2017