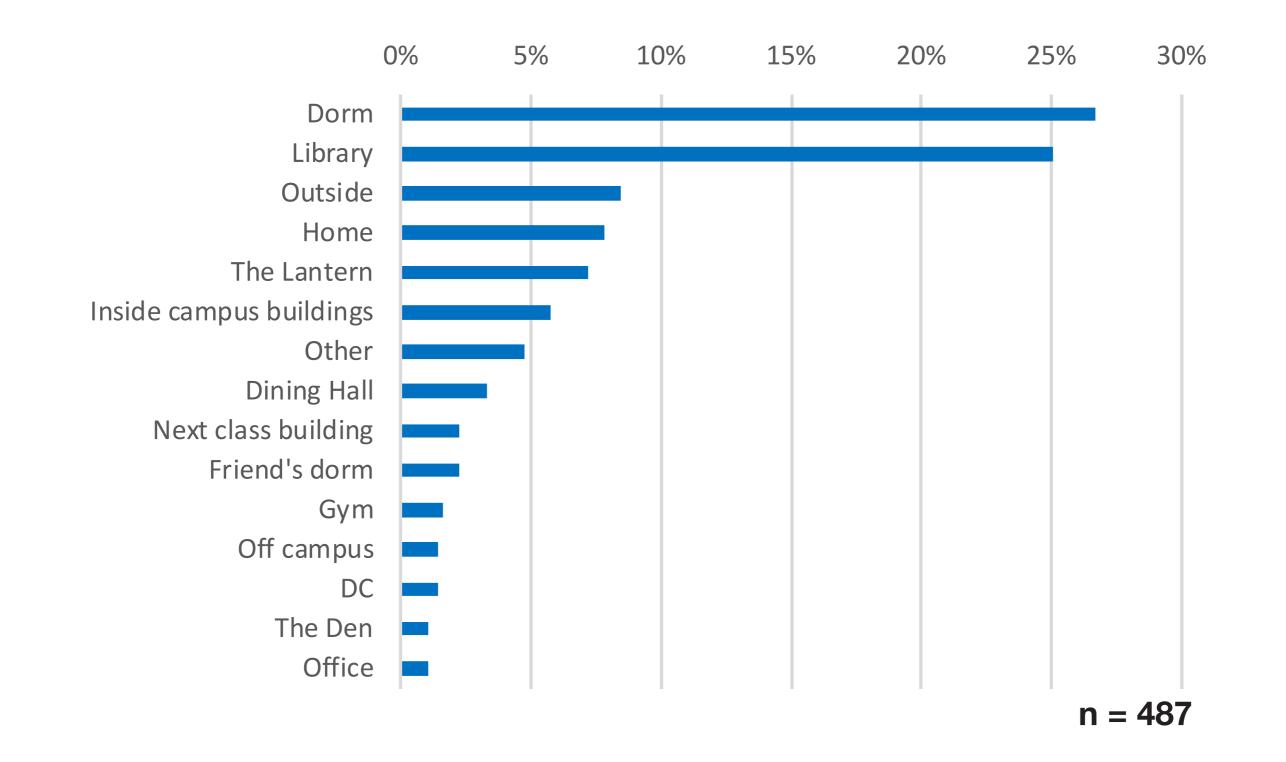

# When you are not studying where do you 'hang out' in between, or before or after classes?

UCM Undergraduate Survey October 2017