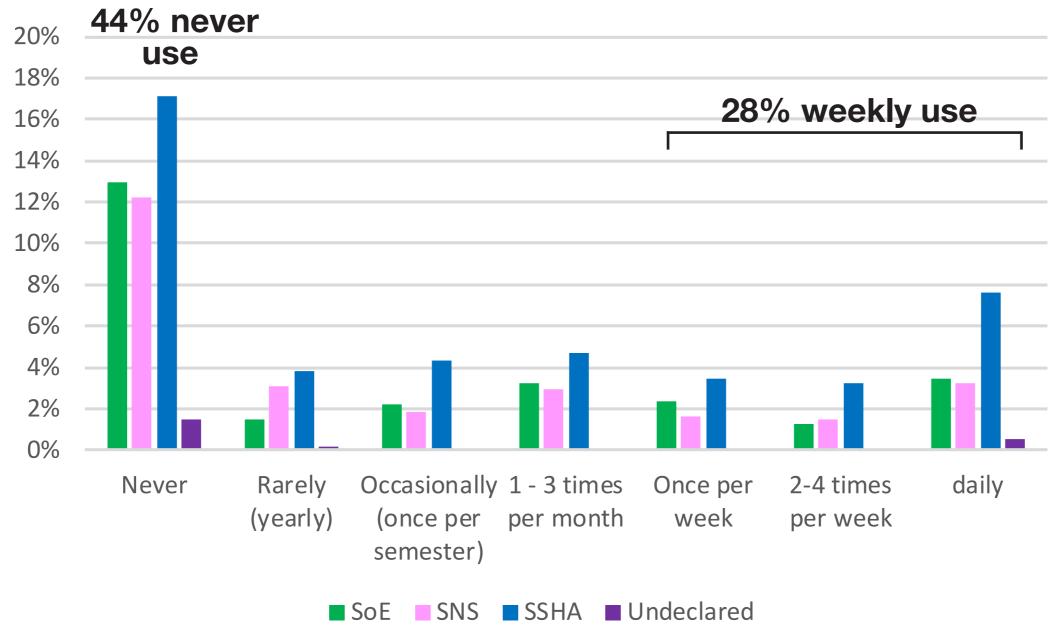

# Please indicate the frequency of time you typically spend carrying out collaborative study tasks at home: